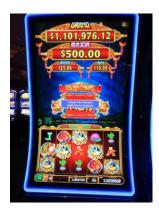

A Tulalip Resort Casino guest (who chose to remain anonymous) was charmed with a massive progressive Jackpot payout of \$1,101,976.12 on the Golden Charms slot machine. This jackpot was the largest paid out in Tulalip Resort Casino history while last year's jackpot on the 88 Fortunes progressive slot was \$572,473.

The popular Golden Charms slot by Scientific Games is a Chinese themed game inspired by historical events, famous characters and episodes from ancient myths. The 3x5 layout of the game is home to a staggering 50-payline setup, giving players many winning possibilities at every turn. Golden Charms is one of the hottest and most entertaining slots featured at Tulalip Resort Casino. Tulalip has the largest variety of slots and the most cash back of any Washington casino.